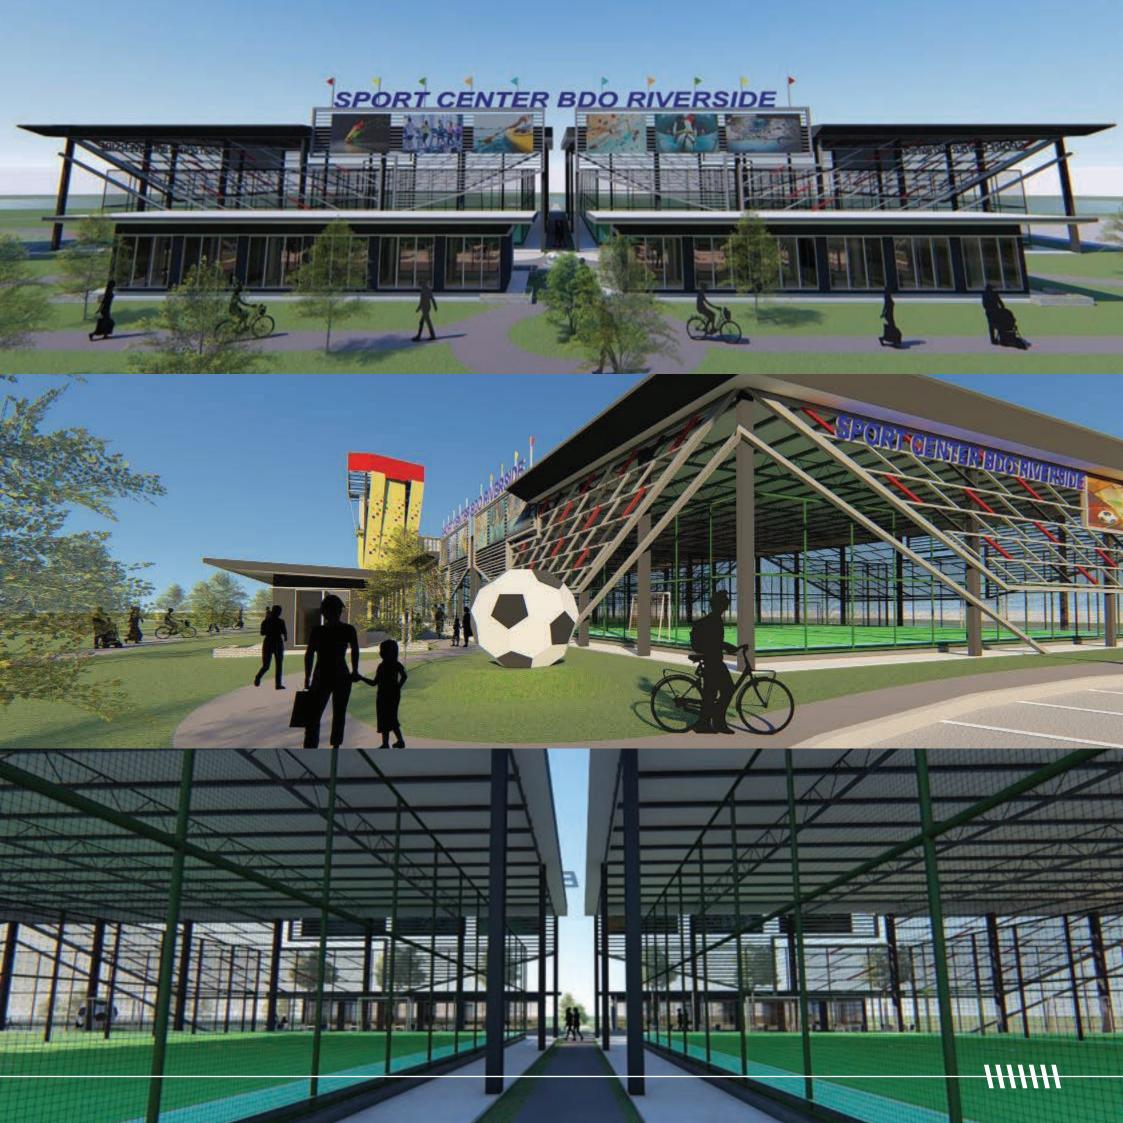

# BEST OF CONTROL OF THE PROPERTY OF THE PROPERT

THE BEST OF JOHOR - RM6.00 - RM7.00 per sqft

Legend:

OCCUPIED VACANT BOJ AREA

Built on a 1.52 acres site, the Sports Centre gives us an opportunity to open up to the public programmed especially for the nearby community.

The Sports Centre will accommodate 4 futsal court and offering adaptable playing space for a range of sports and fitness), gym, & rock climbing, sports equipment store and café. The Sports Centre, located just next to The Riverside Bandar Dato' Onn, will be the access gateway to all sports practitioners, with ample car parking facilities, peaceful landscape including designated disabled and parent and child spaces.