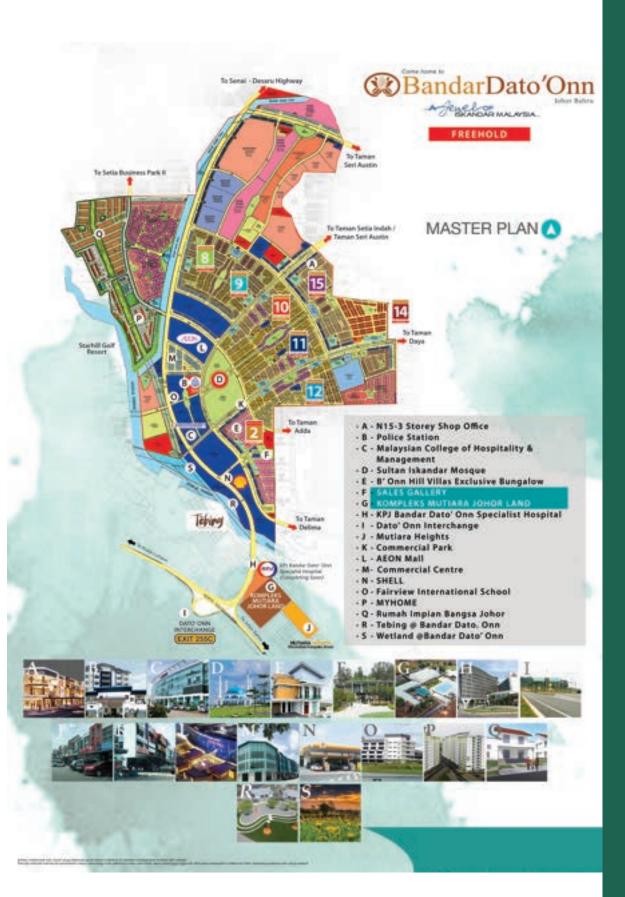

#### PROJECT DESCRIPTIONS

Bandar Dato' Onn is a suburb in Johor Bahru, Johor, Malaysia. Bandar Dato' Onn was developed by Johor Land Berhad, which is located in the heart of Iskandar Malaysia. It will transform the city of Johor Bahru into a world-class city which in turn will boost the property market in Johor. It was officially launched by Education Minister Datuk Seri Hishammudin Tun Hussein.

When fully completed, the suburb will house 90,000 residents spread across 19 neighborhoods. It was built to provide modern, beautiful and comfortable surroundings for the people. The location very strategic along Tebrau Corridor and will be connected to the Iskandar Puteri New Administration Centre, Senai International Airport, North-South Highway (NSE) and Dato' Onn Interchange. 12 KM from Johor Bahru.

Mixed housing and commercial development. 9 neighbourhoods and each neighbourhood measuring 60 acres. 1,474 acres total land area.

8 phases have been completed with total units of 4,500 residential and commercial units including double storey terraced, semi-detached houses and high rise affordable homes, along with commercial and institutional properties.