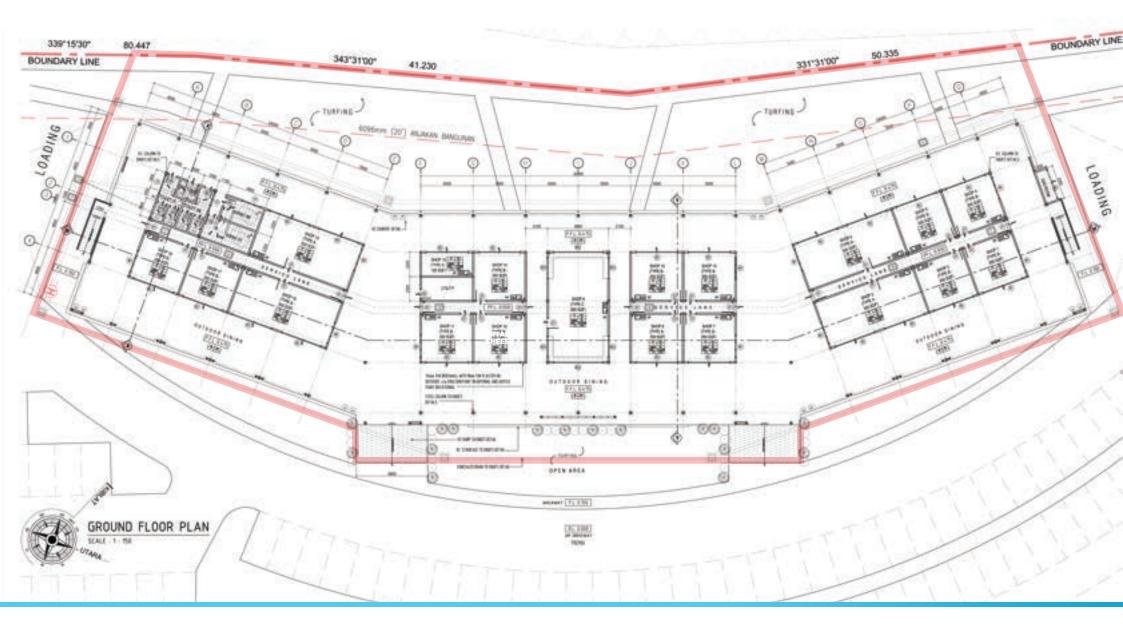

#### **BUNGALOW** RESTAURANT

**Total: 4,000sqft** 

#### **Ground Floor Plan**

Indoor Dining: 88.21 sqm

Kitchen & Service Counter: 60.72 sqm

Outdoor Dining: 96.60 sqm

#### **1st Floor Plan**

Indoor Dining: 81.60 sqm
Outdoor Dining: 45.15 sqm

Toilet: 5.40 sam