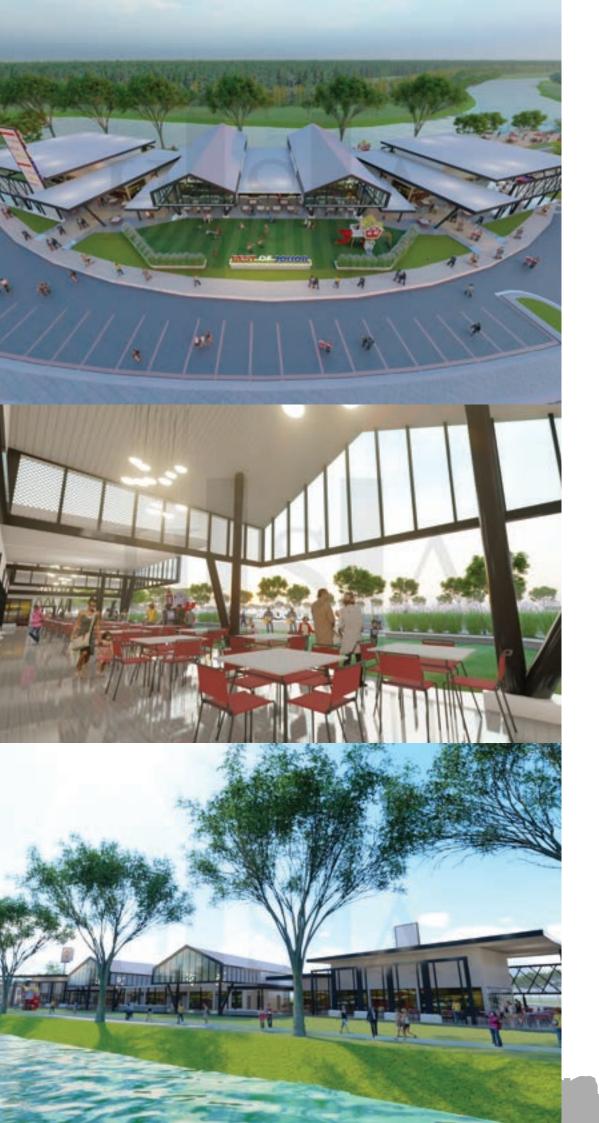

#### Tebing @ BDO

The crown jewel of Bandar Dato' Onn, Tebing @ BDO is every outdoor lover's paradise which comes equipped with a stunning waterfront public food and recreational park - ideal for families and communities to make precious and evergreen memories together.

#### A Spectacle of Facilities

Tebing @ BDO is adorned by various facilities and amenities that families desire, which include a wildlife sanctuary, sports centre, Bazar Tebing Bandar Dato' Onn, as well as Tebing @ BDO food hub that dishes out delectable cuisines.