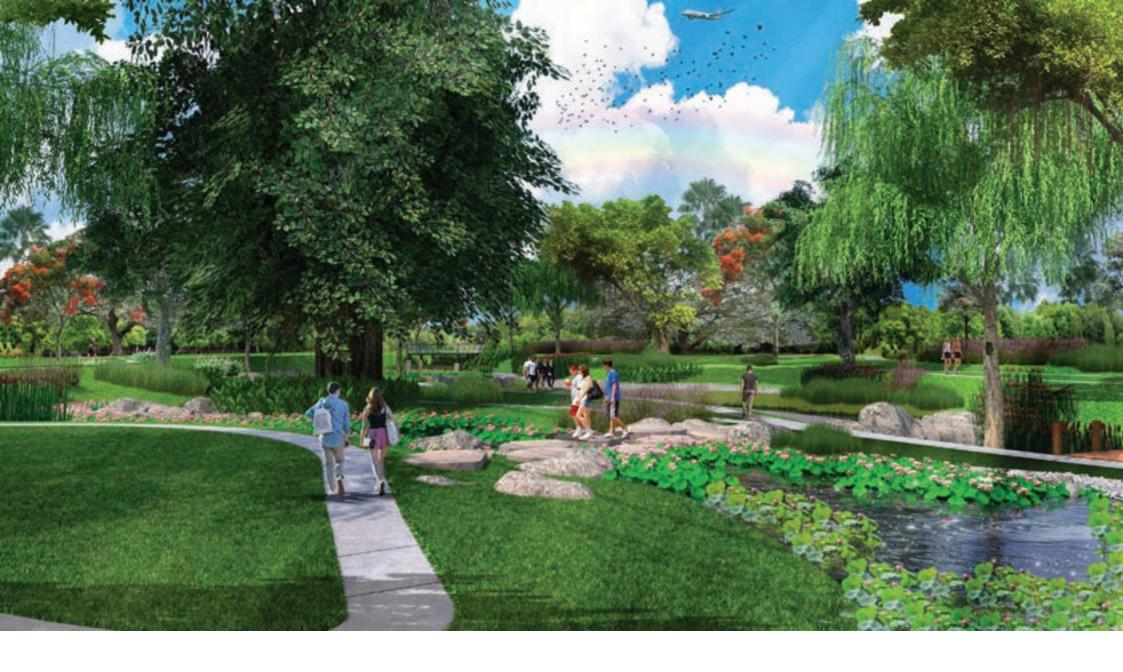

Wetland @Bandar Dato 'Onn Johor Bahru is an area developed in wetlands on the banks of the Tebrau River. This Wetland Park covers an area of 8 acres from part of the development of Riverside Bandar Dato' Onn. Wetland @Bandar Dato 'Onn Johor Bahru is a wildlife sanctuary that attracts many types of animals to the combined wet-aquatic soil environment.

Beavers and several species of local swamp and waterfowl including small herons, small green herons and migratory birds have also been seen there. Apart from animals, insects and birds, Wetland @Bandar Dato 'Onn Johor Bahru will also be used as a protection area for historical trees, medicinal plants, herbs in cooking and as a research, information and learning area. This place is also imagined as a place for visitors to get to know wildlife and natural life for the education of children and nature lovers. This construction is one of the largest park projects by Johor Land Berhad for the benefit of the community and the local community.