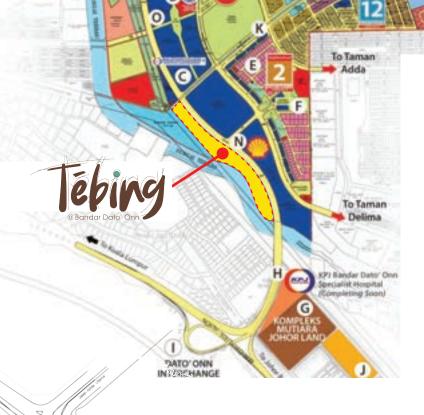

#### Tebing @ BDO

The crown jewel of Bandar Dato' Onn, Tebing @ BDO is every outdoor lover's paradise which comes equipped with a stunning waterfront public food and recreational park - ideal for families and communities to make precious and evergreen memories together.

#### Thriving Location

Let your enterprise thrive in Bandar Dato' Onn which is a mature commercial and residential development which attracts throngs of communities from far and wide who seek new adventures at mesmerizing pedestrian and cycling paths as well as famous culinary haunts.

#### A Spectacle of Facilities

Tebing @ BDO is adorned by various facilities and amenities that families desire, which include a wildlife sanctuary, sports centre, Bazar Tebing Bandar Dato' Onn, as well as Tebing @ BDO food hub that dishes out delectable cuisines.