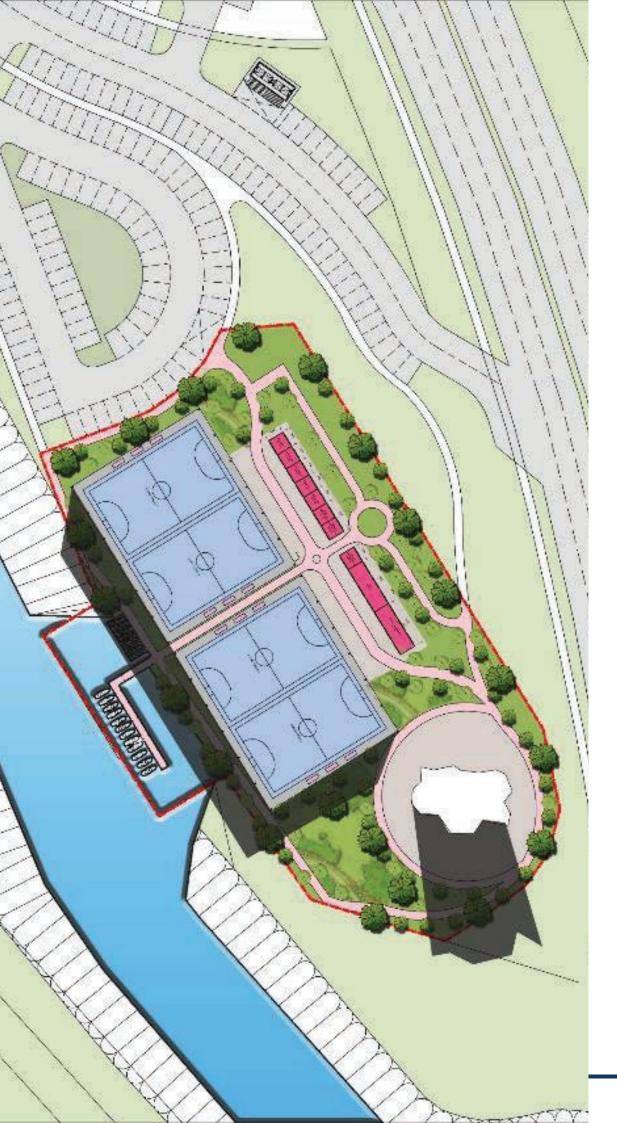

# BEST OF CONTROL OF THE PROPERTY OF THE PROPERT

THE BEST OF JOHOR - RM6.00 - RM7.00 per sqft

Legend:

OCCUPIED VACANT BOJ AREA

Built on a 1.52 acres site, the Sports Centre gives us an opportunity to open up to the public programmed especially for the nearby community.

The Sports Centre will accommodate 4 futsal court and offering adaptable playing space for a range of sports and fitness), gym, & rock climbing, sports equipment store and café. The Sports Centre, located just next to The Riverside Bandar Dato' Onn, will be the access gateway to all sports practitioners, with ample car parking facilities, peaceful landscape including designated disabled and parent and child spaces.